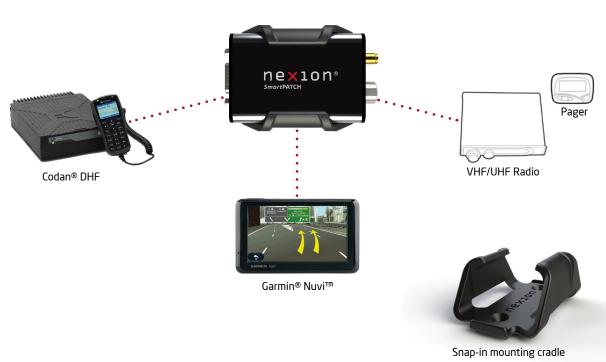

TRANSCEIVER CONTROLLER - GNSS

- GPS/QZSS, GLONASS, BeiDou Satellite Systems
- Optional Single/Dual Transceiver RS232 Control
- Optional P25 Tier 2 Location Services
- Optional Garmin® Nuvi™ Interface (5.0"/7.0" Touch-Screen)
- Low Power ARM® Cortex-M4 Microcontroller
- **USB Programming / Configuration**
- Ultra Small Design: 60x45x25mm (excluding protrusions)